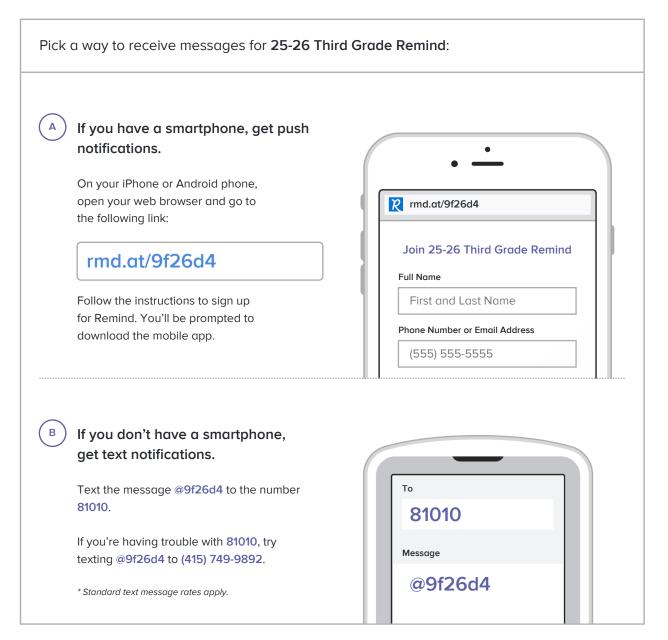

Get information for **Butler Elementary School** right on your phone—not on handouts.

Don't have a mobile phone? Go to rmd.at/9f26d4 on a desktop computer to sign up for email notifications.

Get information for **Butler Elementary School** right on your phone—not on handouts.