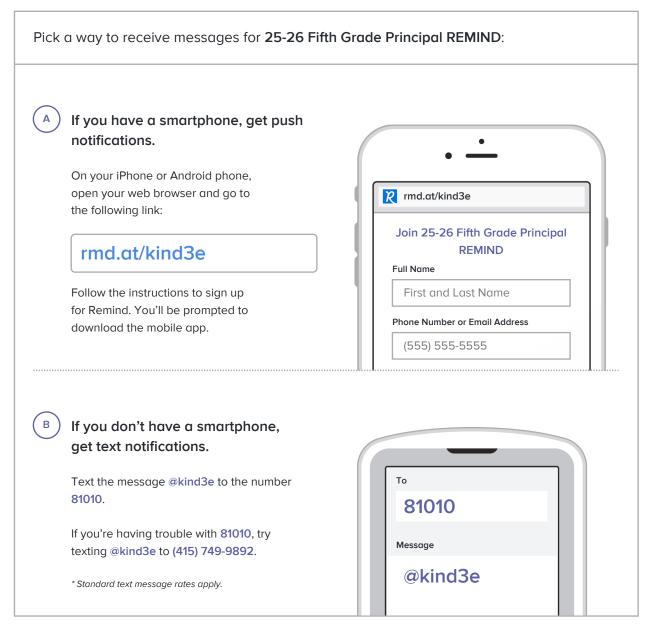

Don't have a mobile phone? Go to rmd.at/4798k3 on a desktop computer to sign up for email notifications.

Get information for **Butler Elementary School** right on your phone—not on handouts.

Don't have a mobile phone? Go to rmd.at/kind3e on a desktop computer to sign up for email notifications.