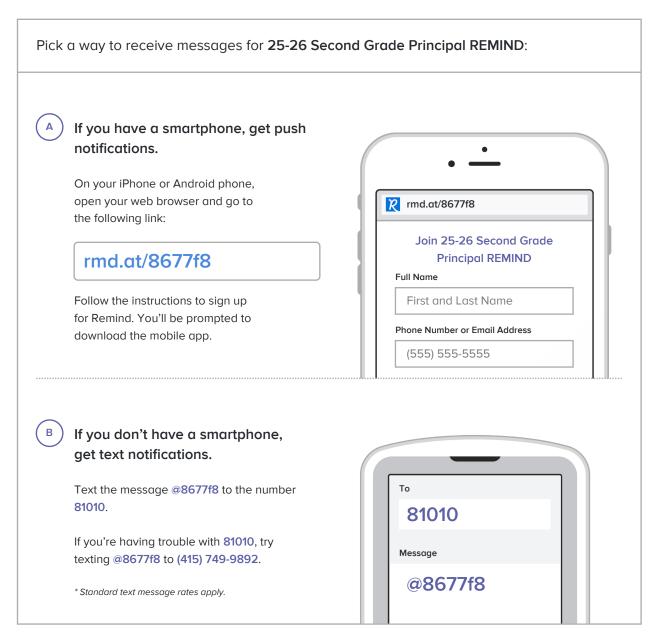

Don't have a mobile phone? Go to rmd.at/c777gk4 on a desktop computer to sign up for email notifications.

Get information for **Butler Elementary School** right on your phone—not on handouts.

Don't have a mobile phone? Go to rmd.at/8677f8 on a desktop computer to sign up for email notifications.