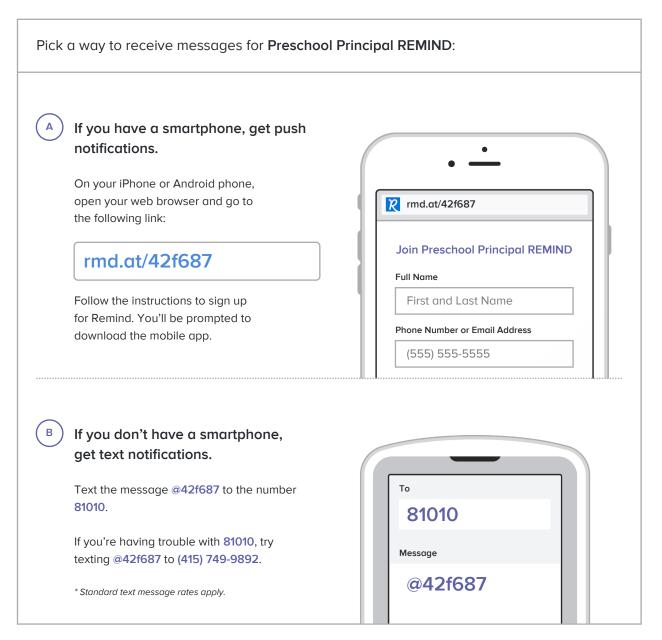

# Sign up for important updates from K. Quickle and L. Nickoli.

Get information for Preschool Principal REMIND right on your phone—not on handouts.

Don't have a mobile phone? Go to rmd.at/42f687 on a desktop computer to sign up for email notifications.