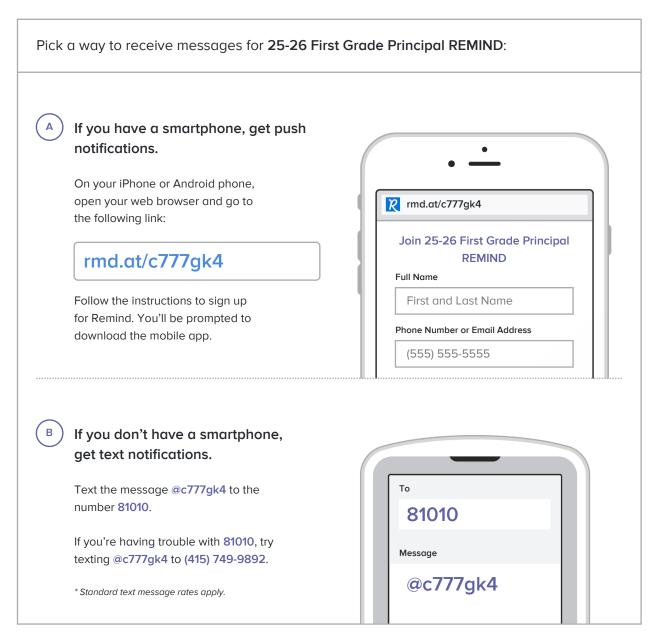

Don't have a mobile phone? Go to rmd.at/c777gk4 on a desktop computer to sign up for email notifications.

Get information for **Butler Elementary School** right on your phone—not on handouts.

Don't have a mobile phone? Go to rmd.at/8677f8 on a desktop computer to sign up for email notifications.