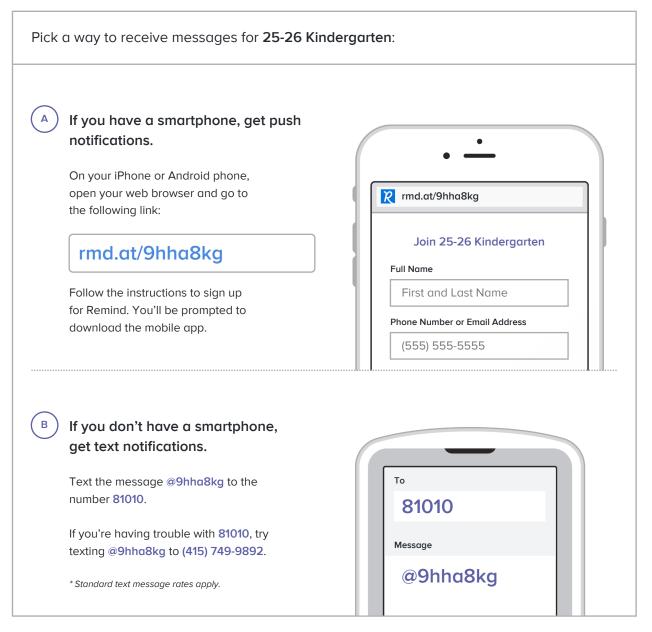

Get information for **Butler Elementary School** right on your phone—not on handouts.

Don't have a mobile phone? Go to rmd.at/9hha8kg on a desktop computer to sign up for email notifications.

Get information for **Butler Elementary School** right on your phone—not on handouts.