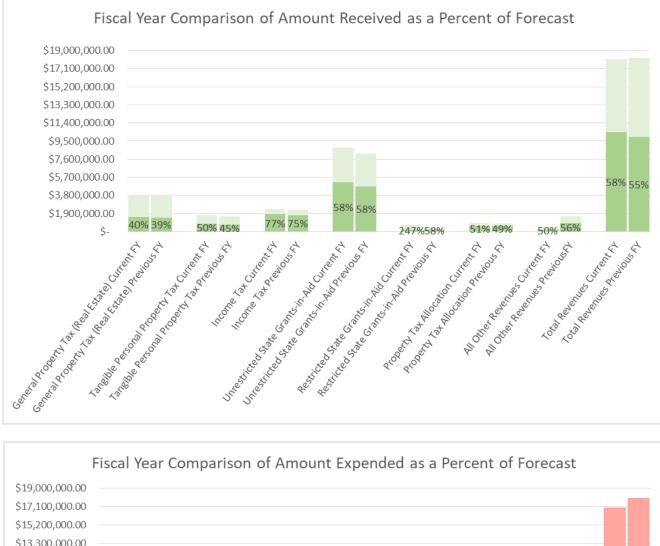

#### Revenues and Expenditures as a Percentage of Forecasted Amount for Current and Previous Fiscal Year

In January, district revenues exceed expenditures by about \$522,000. This is partially because in January the district receives the income tax distribution of the final guarter of the previous calendar year, which as shown above was \$51,000 higher than it was last January for the October- December 2020 income tax distribution. The other major boost for our monthly revenues in January was in the State Foundation. HB110 was passed in July 2021, which increase our state funding, but was not implemented until January 2022, so the state foundation payment in January included the amount to catch the district up on the funding that was owed to the district since July, which is why that revenue source was \$700,088 higher than January of 2021 and \$730,600 higher than December of 2021. These two things combined to make revenues for this January significantly higher than last January. However, the overall fiscal year-to-date revenues are much closer to the last years than the month's revenues. The fiscal year-to-date increase in foundation, because of HB110, is partially a result of how open enrollment is funded and partially a result of a higher base cost per pupil. Additionally, the decrease in the fiscal year-to-date for the other generated revenue section is largely due to HB110 and the change in the way open enrollment is funded. The most accurate and reliable indicator from this revenue chart is the increase in tax revenue. These increases are strictly due to property valuation increases and increases in the earned income of the district's residents while the other changes are strongly influenced by legislative decisions at the state level.