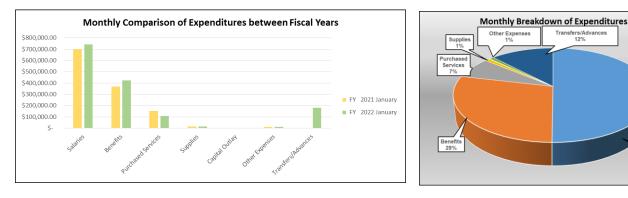

#### Expenditure Comparison General Fund - Fiscal Year and Month of January

| EXPENDITURES       |                           |                                             |                                               |                    |                    |                                                    |  |  |  |  |
|--------------------|---------------------------|---------------------------------------------|-----------------------------------------------|--------------------|--------------------|----------------------------------------------------|--|--|--|--|
|                    | FISCAL YEA                | FISCAL YEAR TO DATE COMPARISON MONTH COMPAR |                                               |                    |                    |                                                    |  |  |  |  |
| Expenditures       | FY 2021<br>July - January | FY 2022<br>July - January                   | Year over Year<br>Change from<br>2021 to 2022 | FY 2021<br>January | FY 2022<br>January | Month over<br>Month Change<br>from 2021 to<br>2022 |  |  |  |  |
| Salaries           | \$5,072,827               | \$5,092,628                                 | \$19,801                                      | \$698,585          | \$741,848          | \$43,262                                           |  |  |  |  |
| Benefits           | \$2,594,789               | \$2,682,945                                 | \$88,156                                      | \$369,514          | \$422,127          | \$52,613                                           |  |  |  |  |
| Purchased Services | \$1,224,938               | \$835,212                                   | -\$389,726                                    | \$153,356          | \$108,698          | -\$44,658                                          |  |  |  |  |
| Supplies           | \$198,339                 | \$332,687                                   | \$134,348                                     | \$14,473           | \$13,361           | -\$1,111                                           |  |  |  |  |
| Capital Outlay     | \$4,184                   | \$25,649                                    | \$21,465                                      | \$230              | \$2,024            | \$1,794                                            |  |  |  |  |
| Other Expenses     | \$113,968                 | \$122,575                                   | \$8 <i>,</i> 608                              | \$11,119           | \$11,665           | \$546                                              |  |  |  |  |
| Transfers/Advances | \$680,235                 | \$691,888                                   | \$11,653                                      | \$0                | \$180,000          | \$180,000                                          |  |  |  |  |
| Total Expenditures | \$9,889,279               | \$9,783,584                                 | -\$105,695                                    | \$1,247,276        | \$1,479,723        | \$232,446                                          |  |  |  |  |

The increase in expenditures over last January is partially due to timing and partially due to being in school in person more than we were last January . The decrease in purchased services for both the month and the fiscal year is largely due to state changes in funding open enrollment. Last year an athletic fund payroll transfer occued in December, but due to the timing of the payments of the supplemental contracts, this year it occurred in January, which is why there is a large difference in transfers for January 2022 over January 2021 but not a significant difference for the transfers for the fiscal year-to-date. The reason that being in school, in person, effected the January expenditures was partially in substitutes and overtime. Last January the district was remote for around half the month, resulting in substitute expenditures being almost \$14,000 lower in January of 2021 compared to January of 2022, overtime being over \$5,000 lower in January compared to January 2022. Combine these increases with the wage increases due to steps and increases in insurance premiums over last year and the result is the overall increase in salaries and benefits over last January and for fiscal year-to-date.