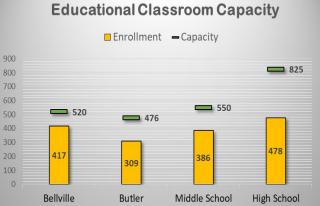

hg | Nonthly Prem (inc Life)  \$    COBRA |



The January self funded insurance fund balance is down. The decrease is due in part to a low stop-loss reimbursement in January and partially due to a higher that average medical claims for the month of January. As you can see the district's stop-loss reimbursement for January was the lowest it has been for this entire fiscal year and was lower than 11 of the 12 months for both of the past two fiscal years. Additionally the medical claims are higher than a normal January. December's decrease was expected because of the premium moratorium but January's balance decrease is not a function of anything the district has control over.



#### Revenues and Expenditures as a Percentage of Forecasted Amount for Current and Previous Fiscal Year











## Average Daily Membership