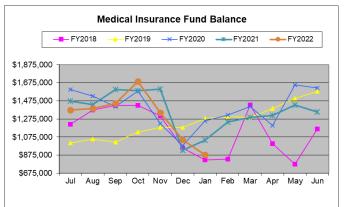

The January self funded insurance fund balance is down. The decrease is due in part to a low stop-loss reimbursement in January and partially due to a higher that average medical claims for the month of January. As you can see the district's stop-loss reimbursement for January was the lowest it has been for this entire fiscal year and was lower than 11 of the 12 months for both of the past two fiscal years. Additionally the medical claims are higher than a normal January. December's decrease was expected because of the premium moratorium but January's balance decrease is not a function of anything the district has control over.