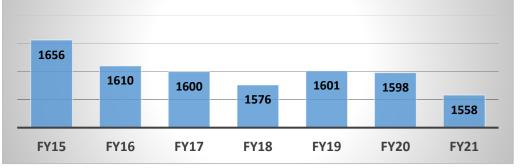

$    COBRA |



The January self funded insurance fund balance is down. The decrease is due in part to a low stop-loss reimbursement in January and partially due to a higher that average medical claims for the month of January. As you can see the district's stop-loss reimbursement for January was the lowest it has been for this entire fiscal year and was lower than 11 of the 12 months for both of the past two fiscal years. Additionally the medical claims are higher than a normal January. December's decrease was expected because of the premium moratorium but January's balance decrease is not a function of anything the district has control over.



#### Revenues and Expenditures as a Percentage of Forecasted Amount for Current and Previous Fiscal Year











## Average Daily Membership