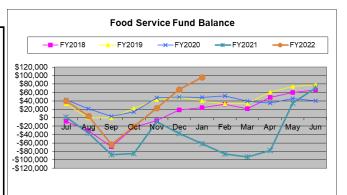

Food Service is back in the black because of Federal Reimbursements.

\$ 95,666.69

Ending Balance