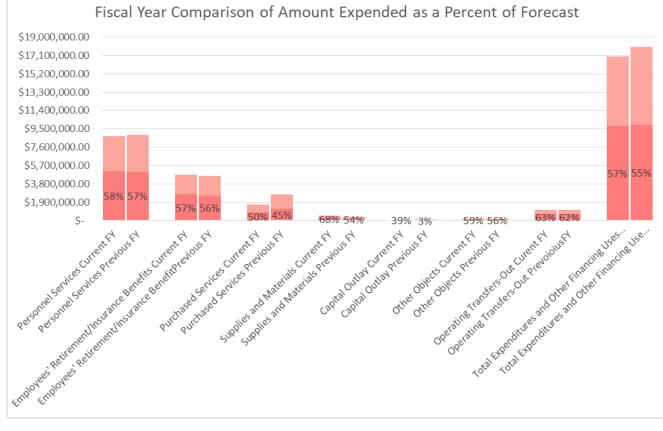

#### Revenues and Expenditures as a Percentage of Forecasted Amount for Current and Previous Fiscal Year